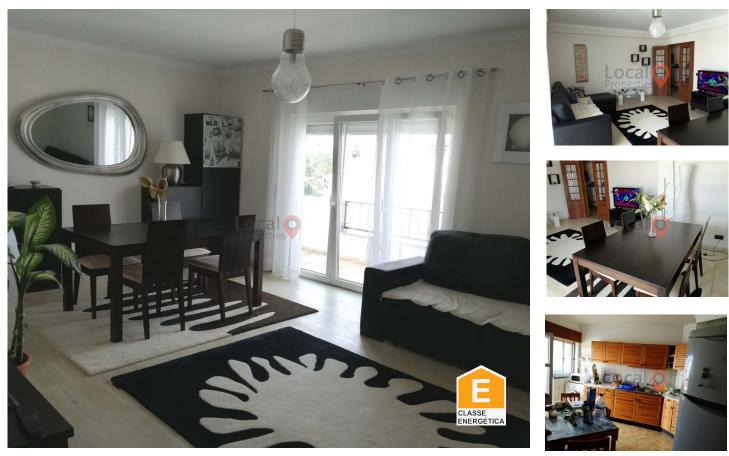

## Ref. A076 LAGOS - AMEIJEIRA

Excellent apartment with 2 bedrooms and 2 bathrooms, one of the bedrooms is en suite.

The apartment is quite spacious and has excellent areas, good sun exposure.

Located in a very central area with lots of parking, close to the city center which is within walking distance and the beach that is only 300 meters away.

The apartment has been partially renovated, having already been replaced all windows and the entire electrical installation. It has air conditioning in the living room and fans on the ceiling of the rooms.

 $^{\rm 1}$  (Call to national fixed network)  $~|^{~\rm 2}$  (Call to national mobile network)

The living room is directly next to the kitchen and both rooms are quite spacious. It is possible to remove the wall that divides the spaces and create a very modern and trendy open space concept.

## **Property Features**

- Washing machine
- Fitted wardrobes
- · Laminated floor
- Furnished
- Views: City view
- Double glazing
- Pantry
- Quiet Location
- Energetic certification: E

- Air conditioning
- Equipped kitchen
- Proximity: Beach, Shopping, Restaurants, City, Public Transport
- Built year: 1987
- Lift
- Electric shutters
- Walking distance to beach
- Uninterrupted views
- Balcony