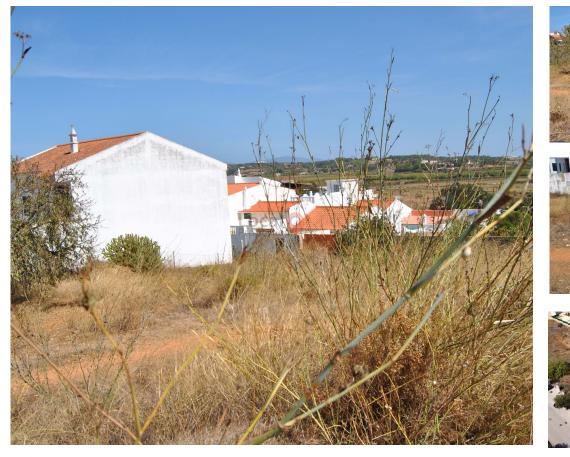

# Plot of land for construction near the city of Lagos

#### Ref. LT001 LAGOS - PORTELAS

Excellent plot of land, 232.90 m<sup>2</sup>, with good sun exposure for the construction of your dream home!

Near the city of Lagos, in a quiet area, overlooking the countryside.