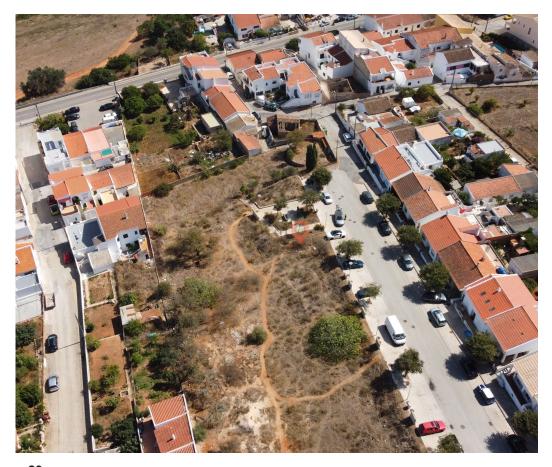

## São Gonçalo de Lagos - Land

**3** 255

Land Area (m²)

N/A (EUR €)

## Plot of land with a good construction area

Ref. LT002 LAGOS - PORTELAS

Excellent plot of land with possibility of construction of a semi-detached house, with 2 floors + basement (garage), 5 minutes drive from Lagos.