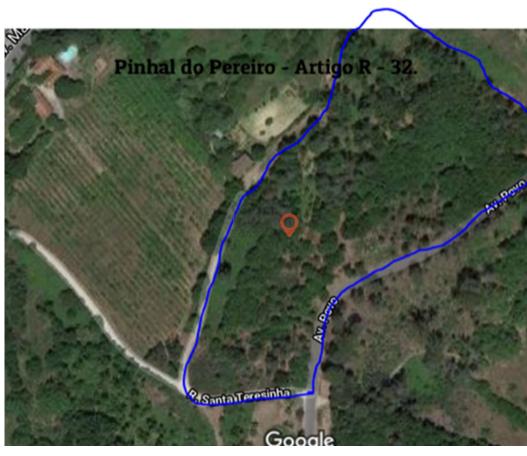

## Land for sale in Viseu!

Ref. T010 RUSTIC LAND, for sale!

This Land, with an area of 14,900 m<sup>2</sup>, is known as Pinhal do Pereiro in Ranhados, municipality of Viseu.

It has about 250 m facing Av. do Povo and rua de St Teresinha. It will have direct access to the roundabout leading to Av Manuel Abreu Lameira and the highway.