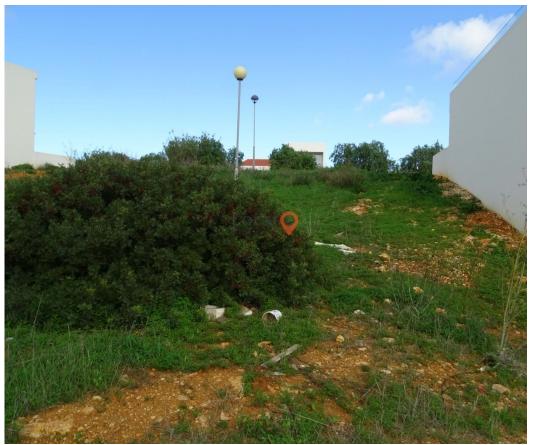

### Plot for construction, in Mexilhoeira Grande

### Ref. LT015 MEXILHOEIRA GRANDE

Plot with view to the Ria de Alvor for construction of a villa with swimming pool, between Lagos and Portimão.

The Pontalgar urbanization is in an elevated position with a great sun exposure, in a quiet residential area and close to Mexilhoeira Grande where you will find supermarket, pharmacy, cafes, restaurants and schools.