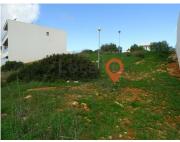

### Plot for construction, in Mexilhoeira Grande

### Ref. LT015 MEXILHOEIRA GRANDE

Plot with view to the Ria de Alvor for construction of a villa with swimming pool, between Lagos and Portimão.

The Pontalgar urbanization is in an elevated position with a great sun exposure, in a quiet residential area and close to Mexilhoeira Grande where you will find supermarket, pharmacy, cafes, restaurants and schools.