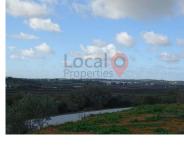

### Ref. LT015 MEXILHOEIRA GRANDE

Plot with view to the Ria de Alvor for construction of a villa with swimming pool, between Lagos and Portimão.

The Pontalgar urbanization is in an elevated position with a great sun exposure, in a quiet residential area and close to Mexilhoeira Grande where you will find supermarket, pharmacy, cafes, restaurants and schools.

# **Property Features**

· Views: River view

Bruno Marreiros Real Estate Agent (+351) 916 821 488 <sup>2</sup> bruno@localproperties.pt

T +351 282 761 694 <sup>1</sup> · E geral@localproperties.pt Praça do Município, Loja 37 8600-744 Lagos AMI 17839