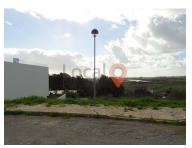

### Plot for construction, in Mexilhoeira Grande

### Ref. LT015 MEXILHOEIRA GRANDE

Plot with view to the Ria de Alvor for construction of a villa with swimming pool, between Lagos and Portimão.

The Pontalgar urbanization is in an elevated position with a great sun exposure, in a quiet residential area and close to Mexilhoeira Grande where you will find supermarket, pharmacy, cafes, restaurants and schools.