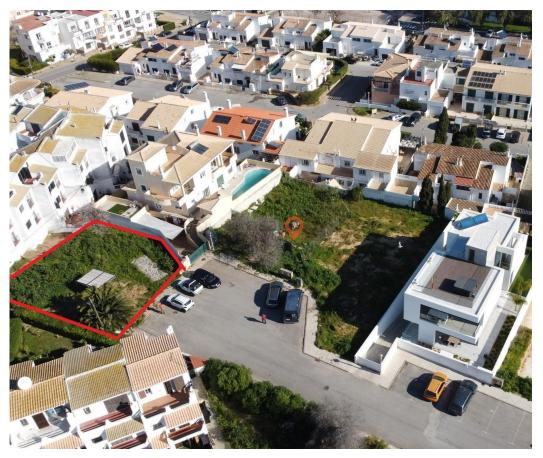

## Plot for construction, in Lagos

Ref. LT016 LAGOS - TORRALTINHA

Excellent opportunity to build the house of your dreams, just 5 minutes from the famous beach of Porto de Mós, 10 minutes from the historic center of Lagos.

Plot of land inserted in allotment in Torraltinha, completely facing south with possibility of sea view.

Construction area: 240 m<sup>2</sup>

Bruno Marreiros Real Estate Agent

(+351) 916 821 488 <sup>2</sup> bruno@localproperties.pt