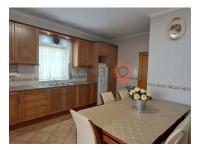

## Ref. M074 PORTIMÃO

Villa in Portimão, located in a central area near the University, consisting of 2 bedrooms with wardrobe, 1 complete bathroom with shower base, living room and spacious kitchen with access to backyard where there is a laundry room and a toilet service. It also has a gate that gives direct access to the yard where you can park the car.

## **Property Features**

- · Air conditioning
- Equipped kitchen
- Solar panels pre installation
- Terrace
- · Built year: 2003
- Drive way
- · Views: City view
- Attic
- Solar heating

- · Fitted wardrobes
- Air conditioning pre installation
- Proximity: Shopping, Restaurants, City, Pharmacy, Public Transport, Schools, Playground
- Garage
- Floors: 2
- · Storage / utility room
- · Double glazing
- Quiet Location
- Energetic certification: D