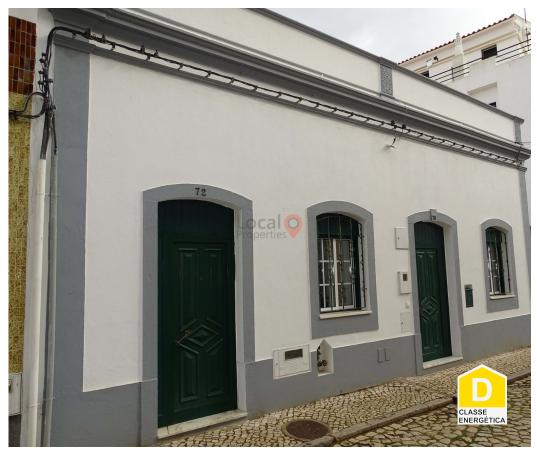

## 2 Bedroom villa for sale in Portimão

## Ref. M074 PORTIMÃO

Villa in Portimão, located in a central area near the University, consisting of 2 bedrooms with wardrobe, 1 complete bathroom with shower base, living room and spacious kitchen with access to backyard where there is a laundry room and a toilet service. It also has a gate that gives direct access to the yard where you can park the car.

## **Property Features**

- · Air conditioning
- Equipped kitchen
- Solar panels pre installation
- Terrace
- · Built year: 2003
- Drive way
- · Views: City view
- Attic
- Solar heating

- · Fitted wardrobes
- Air conditioning pre installation
- Proximity: Shopping, Restaurants, City, Pharmacy, Public Transport, Schools, Playground
- Garage
- Floors: 2
- · Storage / utility room
- · Double glazing
- Quiet Location
- Energetic certification: D