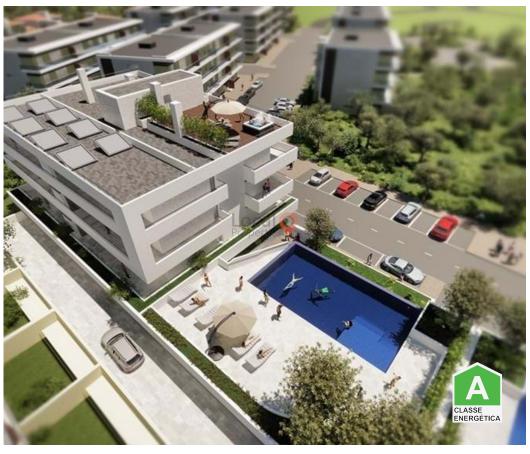

## Portimão - Apartment

**213,9** 

Area (m²)

ne

Swimming Pool

480 000 €

(EUR €)

## 3 Bedroom apartment in condominium with pool, in Portimão!

Ref. A089-1 PORTIMÃO - BEMPOSTA

2 and 3 bedroom apartments for sale in luxury condominium located in one of the quietest and most accessible areas of Portimão, just 5 minutes from the city and 5 minutes from Alvor beach. It is expected to be completed in December 2024.

Outdoor swimming pool, surrounded by a terrace area and communal gardens. All apartments will

Ricardo Henriques

**Operational Director** 

(+351) 931 765 007 <sup>2</sup>

ricardo@localproperties.pt

T +351 282 761 694 ¹ · E geral@localproperties.pt Praça do Município, Loja 37 8600-744 Lagos AMI 17839