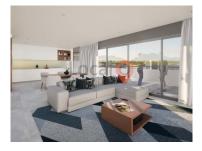

Air conditioning, central vacuum, electric blinds, fully equipped kitchen, solar panels, electric underfloor heating in the bathrooms, video entrance, excellent insulation, outdoor terrace.

Quality materials and luxury finishes.

## **Property Features**

- · Air conditioning
- Central vacuum system
- Pool
- Garden
- Garage
- Video entry system
- · Electric shutters
- Gym
- Balcony

- · Under floor heating
- · Equipped kitchen
- Proximity: Beach, Shopping, Restaurants, City, Hospital
- Terrace
- · Drive way
- Lift
- Quiet Location
- · Energetic certification: A