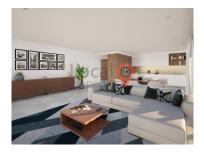

Air conditioning, central vacuum, electric blinds, fully equipped kitchen, solar panels, electric underfloor heating in the bathrooms, video entrance, excellent insulation, outdoor terrace.

Quality materials and luxury finishes.

## **Property Features**

- · Air conditioning
- Central vacuum system
- Pool
- Garden
- Garage
- Video entry system
- · Electric shutters
- Gym
- Balcony

- · Under floor heating
- · Equipped kitchen
- Proximity: Beach, Shopping, Restaurants, City, Hospital
- Terrace
- · Drive way
- Lift
- Quiet Location
- · Energetic certification: A