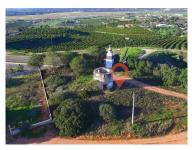

## Land with ruin for sale in Porches, Lagoa

Ref. T014 PORCHES - LAGOA

Excellent plot in Sobral (Porches Parish in Lagoa) with a total of 1.820m<sup>2</sup>, and which includes a small ruin as well as a Geodesic Pillar. There is already an approved arquitectural project for a 200m<sup>2</sup>, 2 story villa with pool, that integrates and embraces the ruin while in keeping with the legal protected area surrounding the pillar.