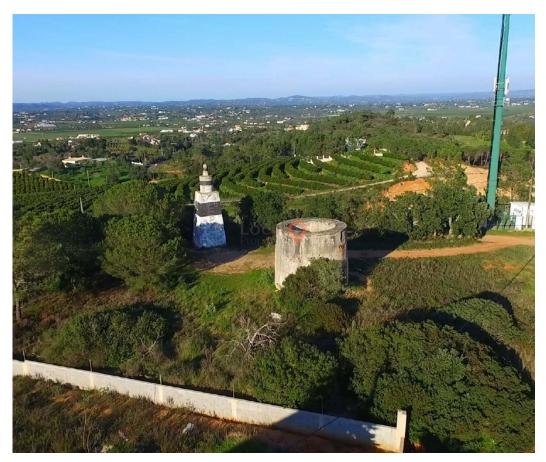

## Land with ruin for sale in Porches, Lagoa

Ref. T014 PORCHES - LAGOA

Excellent plot in Sobral (Porches Parish in Lagoa) with a total of 1.820m<sup>2</sup>, and which includes a small ruin as well as a Geodesic Pillar. There is already an approved arquitectural project for a 200m<sup>2</sup>, 2 story villa with pool, that integrates and embraces the ruin while in keeping with the legal protected area surrounding the pillar.