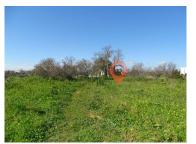

## São Gonçalo de Lagos - Land

**78** Area (m²)

18640
Land Area (m²)

**750 000 €** (EUR €)

Land with ruin

Ref. T017 LAGOS - ATALAIA

Land of 1.8 ha with ruin at the entrance of the city, in the direction of Sagres to Lagos, with enormous potential for construction, awaiting prior information from the City Council.

Potential to create 2 distinct entrances one by the N125 and the other by Atalaia, and have your farm within the city.

Bruno Marreiros Real Estate Agent (+351) 916 821 488 <sup>2</sup> bruno@localproperties.pt