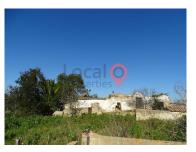

## São Gonçalo de Lagos - Land

**78** Area (m²)

18640
Land Area (m²)

**750 000 €** (EUR €)

Land with ruin

Ref. T017 LAGOS - ATALAIA

Land of 1.8 ha with ruin at the entrance of the city, in the direction of Sagres to Lagos, with enormous potential for construction, awaiting prior information from the City Council.

Potential to create 2 distinct entrances one by the N125 and the other by Atalaia, and have your farm within the city.

Bruno Marreiros Real Estate Agent (+351) 916 821 488 <sup>2</sup> bruno@localproperties.pt