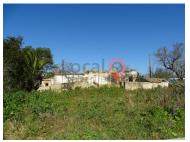

## São Gonçalo de Lagos - Land

**78** Area (m²)

18640
Land Area (m²)

**750 000 €** (EUR €)

Land with ruin

Ref. T017 LAGOS - ATALAIA

Land of 1.8 ha with ruin at the entrance of the city, in the direction of Sagres to Lagos, with enormous potential for construction, awaiting prior information from the City Council.

Potential to create 2 distinct entrances one by the N125 and the other by Atalaia, and have your farm within the city.

Bruno Marreiros Real Estate Agent (+351) 916 821 488 <sup>2</sup> bruno@localproperties.pt