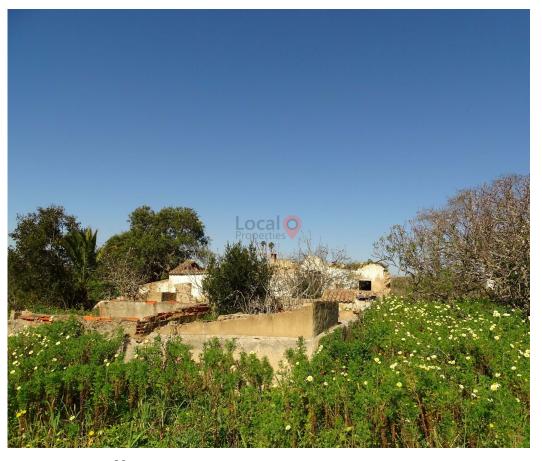

## São Gonçalo de Lagos - Land

**78** Area (m²)

18640
Land Area (m²)

**750 000 €** (EUR €)

Land with ruin

Ref. T017 LAGOS - ATALAIA

Land of 1.8 ha with ruin at the entrance of the city, in the direction of Sagres to Lagos, with enormous potential for construction, awaiting prior information from the City Council.

Potential to create 2 distinct entrances one by the N125 and the other by Atalaia, and have your farm within the city.

Bruno Marreiros Real Estate Agent (+351) 916 821 488 <sup>2</sup> bruno@localproperties.pt