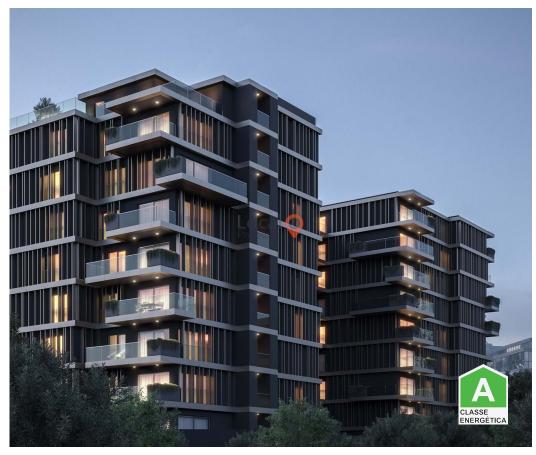

## MADEIRA - FUNCHAL

Varino 07, the second project to be born in the increasingly recognized 'Dubai' Madeira, is located at the southwest end of the development, at the intersection of Estrada Monumental with Caminho do Amparo. It is a project that brings together housing with spaces for leisure and other compatible uses, including tourism, through the creation of a commercial street in coexistence with the Estrada Monumental, that enhances the street and the development itself.

It is outspokenly one of the highlights of this development for being one of the most important 'faces' for those who circulate here.

9 Floors | Total Units 56 Apartments areas 74 m<sup>2</sup> - 317 m<sup>2</sup>

## **Property Features**

Built year: 2023
 Energetic certification: A

(416) 464 8624 manuela@manuela.ca

T +351 282 761 694 ¹ · E geral@localproperties.pt Praça do Município, Loja 37 8600-744 Lagos AMI 17839