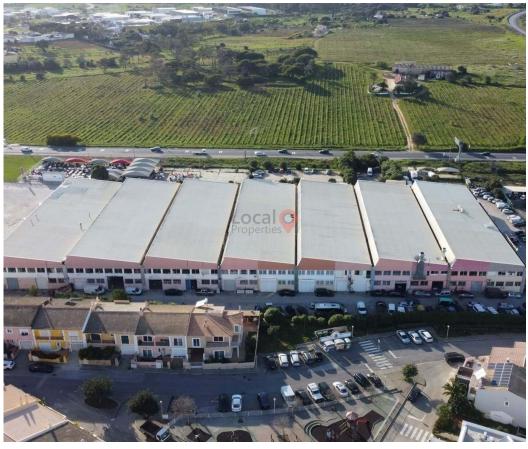

## Warehouse for sale in an industrial area near Lagos

Ref. CR014 TORRE - ODIÁXERE

Fantastic warehouse in an industrial area, in Torre, Odiáxere, 5 minutes from Lagos and next to the access to the A22.

With a good ceiling height, it is divided into 2 floors, has 2 bathrooms and a gate with direct access to the outside.

It has plenty of natural light and the space is quite open.

Excellent investment.

Ricardo Henriques
Operational Director

(+351) 931 765 007 <sup>2</sup> ricardo@localproperties.pt

T +351 282 761 694 <sup>1</sup> · E geral@localproperties.pt Praça do Município, Loja 37 8600-744 Lagos AMI 17839