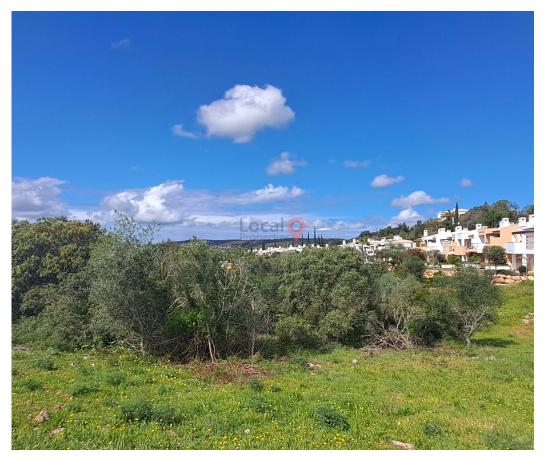

## Urban plot for sale

Ref. LT019 MEXILHOEIRA GRANDE - VALE ARÃO

Urbanizable land with an area of 3100 m<sup>2</sup>, located in Vale de Arão between Lagos and Portimão, in an urbanization where tranquility reigns and with easy access to both cities.

On this land you can build a house with a gross area of 400 m<sup>2</sup>, with a preliminary study for it.

Good opportunity to build the house of your dreams.

Bruno Marreiros Real Estate Agent (+351) 916 821 488 <sup>2</sup> bruno@localproperties.pt