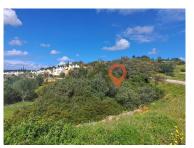

## Urban plot for sale

Ref. LT019 MEXILHOEIRA GRANDE - VALE ARÃO

Urbanizable land with an area of 3100 m<sup>2</sup>, located in Vale de Arão between Lagos and Portimão, in an urbanization where tranquility reigns and with easy access to both cities.

On this land you can build a house with a gross area of 400 m<sup>2</sup>, with a preliminary study for it.

Good opportunity to build the house of your dreams.

Bruno Marreiros Real Estate Agent (+351) 916 821 488 <sup>2</sup> bruno@localproperties.pt