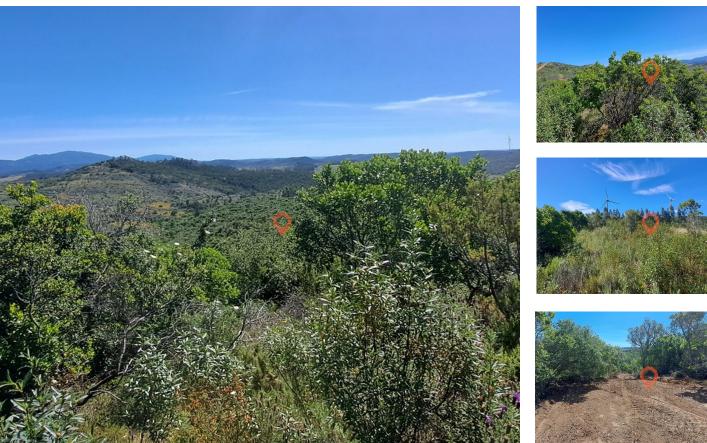

## **Rustic land for sale**

Ref. T020 VALE LOBO - PINCHO

Rustic land with 60,250 m<sup>2</sup>, located at Vale Lobo in the parish of Marmelete, in the municipality of Monchique.

Located in a stunning and quiet place with several clean and flat areas, it is mainly composed of cork oaks and strawberry trees, also having a water spring and a small dam.

## **Property Features**

- Views: Mountain views
- Uninterrupted views

Quiet Location

Bruno Marreiros Real Estate Agent (+351) 916 821 488 <sup>2</sup> bruno@localproperties.pt

T +351 282 761 694 <sup>1</sup> · E geral@localproperties.pt Praça do Município, Loja 37 8600-744 Lagos AMI 17839