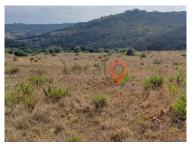

## Aljezur - Land

1750 Land Area (m²)

20 000 € (EUR €)

## Rustic land in Aljezur

Ref. T021 ALJEZUR - ALDEIA VELHA

Rustic land located in Aljezur, with an area of 1750 m², with easy access to the main road.

The land has little slope which makes it easy to create a vegetable garden or area to have some animals.