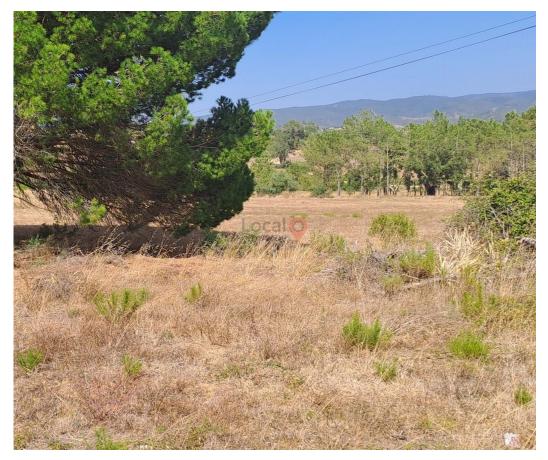

## Aljezur - Land

1750 Land Area (m²)

20 000 € (EUR €)

## Rustic land in Aljezur

Ref. T021 ALJEZUR - ALDEIA VELHA

Rustic land located in Aljezur, with an area of 1750 m², with easy access to the main road.

The land has little slope which makes it easy to create a vegetable garden or area to have some animals.