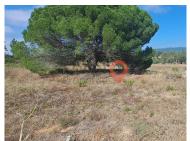

## Aljezur - Land

1750 Land Area (m²)

20 000 € (EUR €)

## Rustic land in Aljezur

Ref. T021 ALJEZUR - ALDEIA VELHA

Rustic land located in Aljezur, with an area of 1750 m², with easy access to the main road.

The land has little slope which makes it easy to create a vegetable garden or area to have some animals.