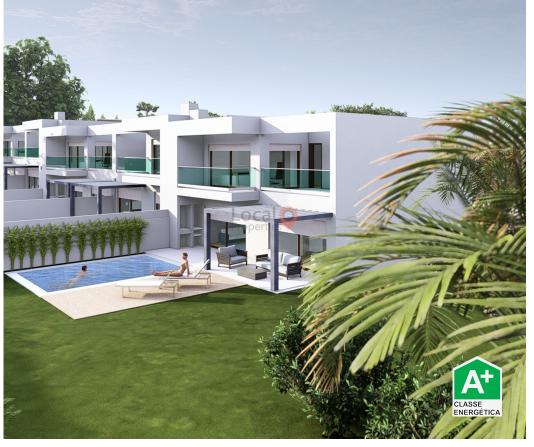

## 3 Bedroom Villas "Turnkey Project"

Ref. M101 ALMÁDENA - "Turnkey project"

3 Bedroom villa located in Almádena, in Praia da Luz, Algarve, set in a new urbanization consisting of 10 luxurious villas.

Facing south, these modern style villas consisting of 2 floors, have quality finishes.

The ground floor consists of entrance hall, open space kitchen, fully equipped and with dining area, large living room with direct access to the outside with deck leisure area and barbecue area, swimming pool (optional), garden, 1 bedroom, bathroom and garage.

Upstairs you have 2 bedrooms with en-suite bathrooms and 1 office also with en-suite bathrooms

Bruno Marreiros Real Estate Agent (+351) 916 821 488 <sup>2</sup> bruno@localproperties.pt

bruno@iocalproperties.

that can be used with a 4 bedroom. All rooms have outdoor balconies in addition to a spacious terrace overlooking the patio on the ground floor, the village of Almádena and the countryside.

The villas are sold off-plan. Prices from 640.000 € Plots areas from 216 m<sup>2</sup>

## **Property Features**

• Garden • Quiet Location

• Energetic certification: A+ • Balcony

(+351) 916 821 488 <sup>2</sup> bruno@localproperties.pt

T +351 282 761 694 <sup>1</sup> · E geral@localproperties.pt Praça do Município, Loja 37 8600-744 Lagos AMI 17839