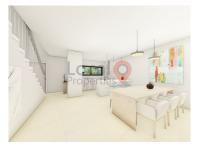

The ground floor consists of entrance hall, open space kitchen, fully equipped and with dining area, large living room with direct access to the outside with deck leisure area and barbecue area, swimming pool (optional), garden, 1 bedroom, bathroom and garage.