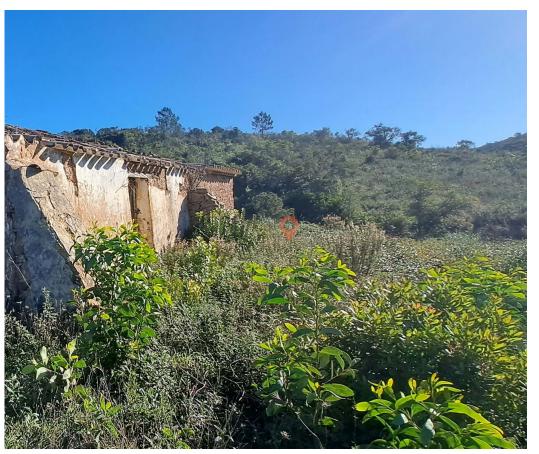

T022 Reference Scan the QR code to view the property

Aljezur - Ruin

Land Area (m<sup>2</sup>)

100 000 € (EUR €)

Land with ruin

Ref, T022 ALJEZUR - ESPINHAÇO DE CÃO

Land with ruin at Sítio da Relvinha in Aljezur, located in a quiet area with easy access.

It may be the ideal project for those who like to live in the countryside, there is electricity 30 meters away and it is possible to drill a hole to access water.

The ruin is completely registered and can be recovered.

Don't loose this opportunity!

**Bruno Marreiros Real Estate Agent** 

(+351) 916 821 488 <sup>2</sup> bruno@localproperties.pt

T +351 282 761 694 <sup>1</sup> · E geral@localproperties.pt Praça do Município, Loja 37 8600-744 Lagos AMI 17839