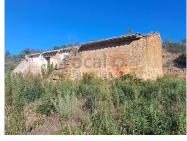

T022 Reference Scan the QR code to view the property

Aljezur - Ruin

Land Area (m<sup>2</sup>)

100 000 € (EUR €)

Land with ruin

Ref, T022 ALJEZUR - ESPINHAÇO DE CÃO

Land with ruin at Sítio da Relvinha in Aljezur, located in a quiet area with easy access.

It may be the ideal project for those who like to live in the countryside, there is electricity 30 meters away and it is possible to drill a hole to access water.

The ruin is completely registered and can be recovered.

Don't loose this opportunity!

**Bruno Marreiros Real Estate Agent** 

(+351) 916 821 488 <sup>2</sup> bruno@localproperties.pt

T +351 282 761 694 <sup>1</sup> · E geral@localproperties.pt Praça do Município, Loja 37 8600-744 Lagos AMI 17839