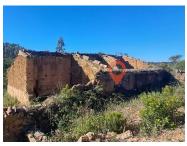

T022 Reference Scan the QR code to view the property

Aljezur - Ruin

Land Area (m<sup>2</sup>)

100 000 € (EUR €)

Land with ruin

Ref, T022 ALJEZUR - ESPINHAÇO DE CÃO

Land with ruin at Sítio da Relvinha in Aljezur, located in a quiet area with easy access.

It may be the ideal project for those who like to live in the countryside, there is electricity 30 meters away and it is possible to drill a hole to access water.

The ruin is completely registered and can be recovered.

Don't loose this opportunity!

**Bruno Marreiros Real Estate Agent** 

(+351) 916 821 488 <sup>2</sup> bruno@localproperties.pt

T +351 282 761 694 <sup>1</sup> · E geral@localproperties.pt Praça do Município, Loja 37 8600-744 Lagos AMI 17839