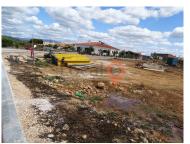

## Plot for construction of a villa, 5 minutes from Lagos

Ref. LT007 LAGOS - ODIÁXERE

Plot of land for construction of a villa with ground-floor and 1st floor, countryside view, set in an urbanization 5 minutes from Lagos and 15 minutes from Portimão.

Excellent opportunity to build a typical portuguese villa!

Plot with total construction area of 100 m<sup>2</sup>.