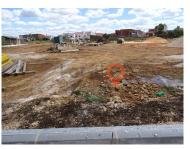

## Plot for construction of a villa, 5 minutes from Lagos

Ref. LT007 LAGOS - ODIÁXERE

Plot of land for construction of a villa with ground-floor and 1st floor, countryside view, set in an urbanization 5 minutes from Lagos and 15 minutes from Portimão.

Excellent opportunity to build a typical portuguese villa!

Plot with total construction area of 100 m<sup>2</sup>.