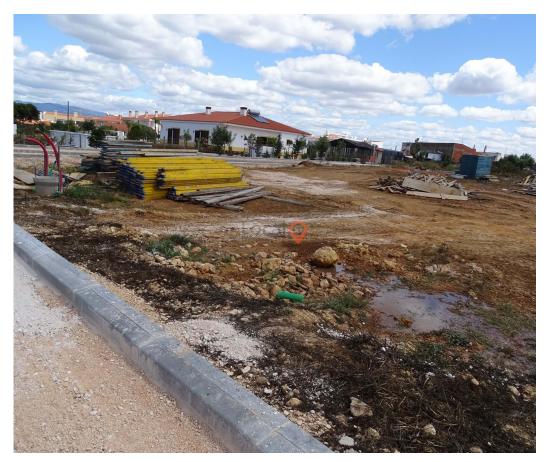

## Plot for construction of a villa, 5 minutes from Lagos

Ref. LT007 LAGOS - ODIÁXERE

Plot of land for construction of a villa with ground-floor and 1st floor, countryside view, set in an urbanization 5 minutes from Lagos and 15 minutes from Portimão.

Excellent opportunity to build a typical portuguese villa!

Plot with total construction area of 100 m<sup>2</sup>.