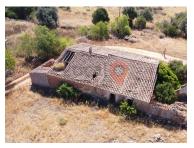

## Farm with 6ha with ruin for reconstruction

Ref. M035 BENSAFRIM - MARANHÃO

Farm near Lagos, with 6 ha and view over the countryside.

It has a ruin with 174 m<sup>2</sup> of construction area.

Land with good access, with electricity.

## **Property Features**

• Proximity: City

• Views: Countryside views, Mountain views

• Built year: 1951

• Energetic certification: Exempt

(+351) 963 886 772 <sup>2</sup> claudia@localproperties.pt

T +351 282 761 694 ¹ · E geral@localproperties.pt Praça do Município, Loja 37 8600-744 Lagos AMI 17839