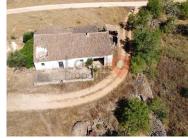

## Farm with 6ha with ruin for reconstruction

Ref. M035 BENSAFRIM - MARANHÃO

Farm near Lagos, with 6 ha and view over the countryside.

It has a ruin with 174 m<sup>2</sup> of construction area.

Land with good access, with electricity.

Situated near Bensafrim and about 10 km from Lagos.

Cláudia Navarro Real Estate Agent

(+351) 963 886 772 <sup>2</sup> claudia@localproperties.pt

T +351 282 761 694 1 · E geral@localproperties.pt Praça do Município, Loja 37 8600-744 Lagos **AMI 17839** 