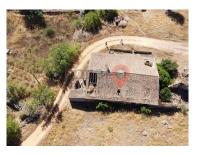

## Farm with 6ha with ruin for reconstruction

Ref. M035 BENSAFRIM - MARANHÃO

Farm near Lagos, with 6 ha and view over the countryside.

It has a ruin with 174 m<sup>2</sup> of construction area.

Land with good access, with electricity.

Situated near Bensafrim and about 10 km from Lagos.

Cláudia Navarro Real Estate Agent

(+351) 963 886 772 <sup>2</sup> claudia@localproperties.pt

T +351 282 761 694 1 · E geral@localproperties.pt Praça do Município, Loja 37 8600-744 Lagos **AMI 17839** 