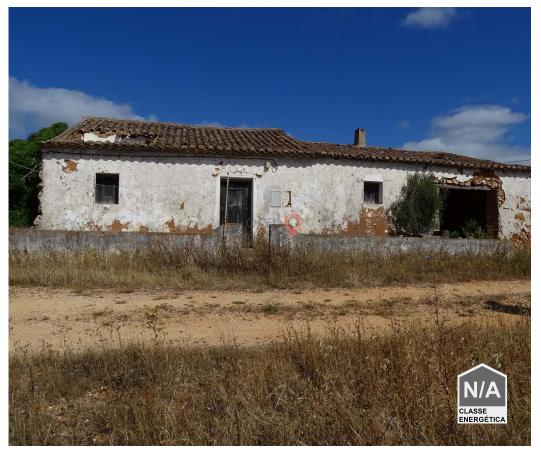

## Farm with 6ha with ruin for reconstruction

Ref. M035 BENSAFRIM - MARANHÃO

Farm near Lagos, with 6 ha and view over the countryside.

It has a ruin with 174 m<sup>2</sup> of construction area.

Land with good access, with electricity.

## **Property Features**

• Proximity: City

• Views: Countryside views, Mountain views

• Built year: 1951

• Energetic certification: Exempt

(+351) 963 886 772 <sup>2</sup> claudia@localproperties.pt

T +351 282 761 694 ¹ · E geral@localproperties.pt Praça do Município, Loja 37 8600-744 Lagos AMI 17839