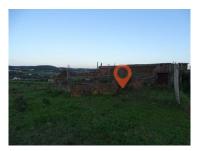

## Bensafrim e Barão de São João - Ruin

Area (m²)

295 000 € (EUR €)

Land with 19,760 m<sup>2</sup> and ruin, in Cotifo

Ref. M044 COTIFO - BENSAFRIM

Land with 19,760 m<sup>2</sup>, and the ruin consists of 337.50 m<sup>2</sup>.

Rustic and urban property.

Located approximately 15 minutes from the city of Lagos, it has water and electricity.

Ricardo Henriques
Operational Director

(+351) 931 765 007 <sup>2</sup> ricardo@localproperties.pt