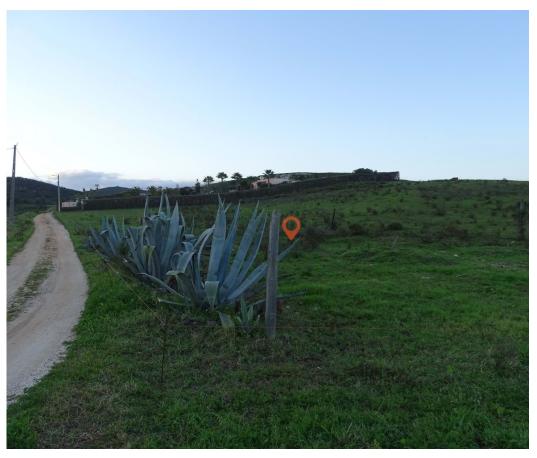

## Bensafrim e Barão de São João - Ruin

Area (m²)

295 000 € (EUR €)

Land with 19,760 m<sup>2</sup> and ruin, in Cotifo

Ref. M044 COTIFO - BENSAFRIM

Land with 19,760 m<sup>2</sup>, and the ruin consists of 337.50 m<sup>2</sup>.

Rustic and urban property.

Located approximately 15 minutes from the city of Lagos, it has water and electricity.

Ricardo Henriques
Operational Director

(+351) 931 765 007 <sup>2</sup> ricardo@localproperties.pt