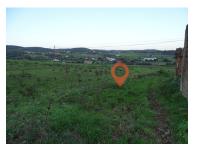

## Bensafrim e Barão de São João - Ruin

Area (m²)

295 000 € (EUR €)

Land with 19,760 m<sup>2</sup> and ruin, in Cotifo

Ref. M044 COTIFO - BENSAFRIM

Land with 19,760 m<sup>2</sup>, and the ruin consists of 337.50 m<sup>2</sup>.

Rustic and urban property.

Located approximately 15 minutes from the city of Lagos, it has water and electricity.

Ricardo Henriques
Operational Director

(+351) 931 765 007 <sup>2</sup> ricardo@localproperties.pt