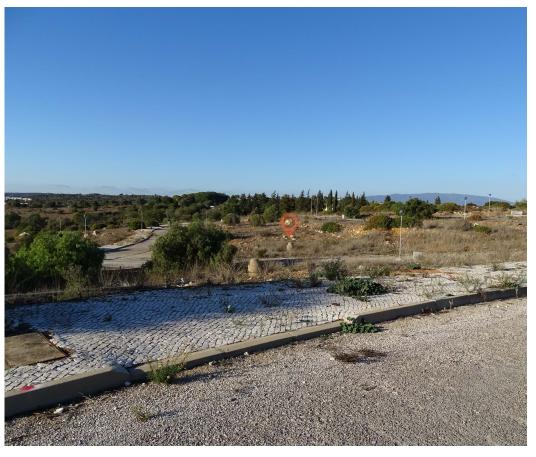

## Plot for construction in Mexilhoeira Grande

Ref. LT010 MEXILHOEIRA GRANDE

Plot with 295m<sup>2</sup>, with possibility of construction of a villa with 195m<sup>2</sup>, situated in a quiet urbanization.